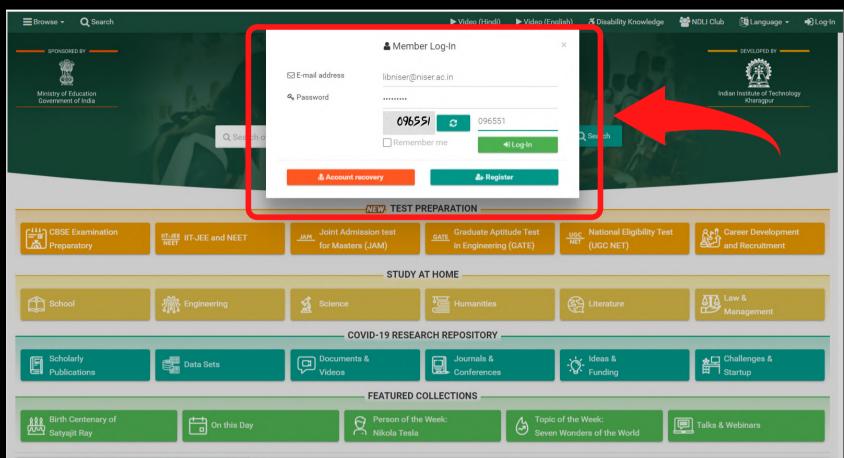

## • After you sign in with your NDLI

Club credentials and accept the Terms and Conditions, the landing page will look like the

one in the screenshot.