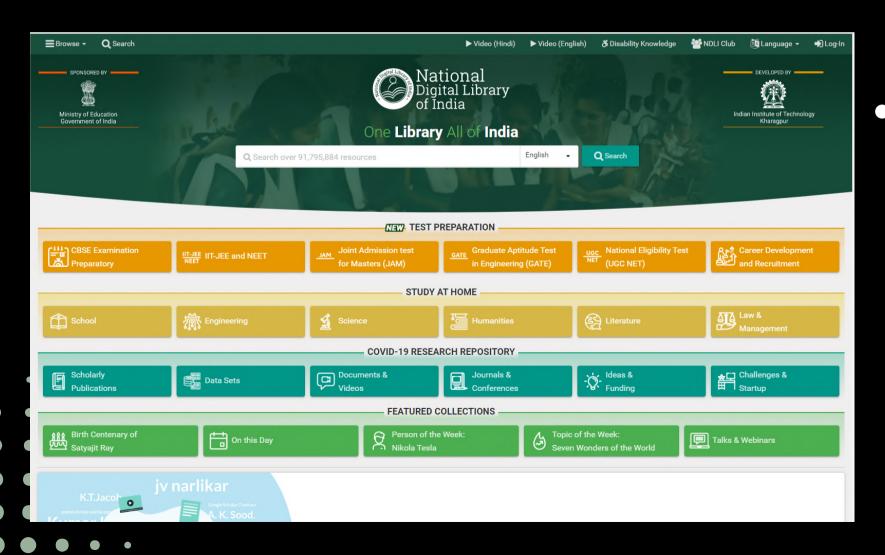

#### NDLI Club Registration Guide

• The NDLI platform's contents can be accessed via <a href="https://ndl.iitkgp.ac.in/">https://ndl.iitkgp.ac.in/</a> with the same login credentials, and the landing page will look like this.