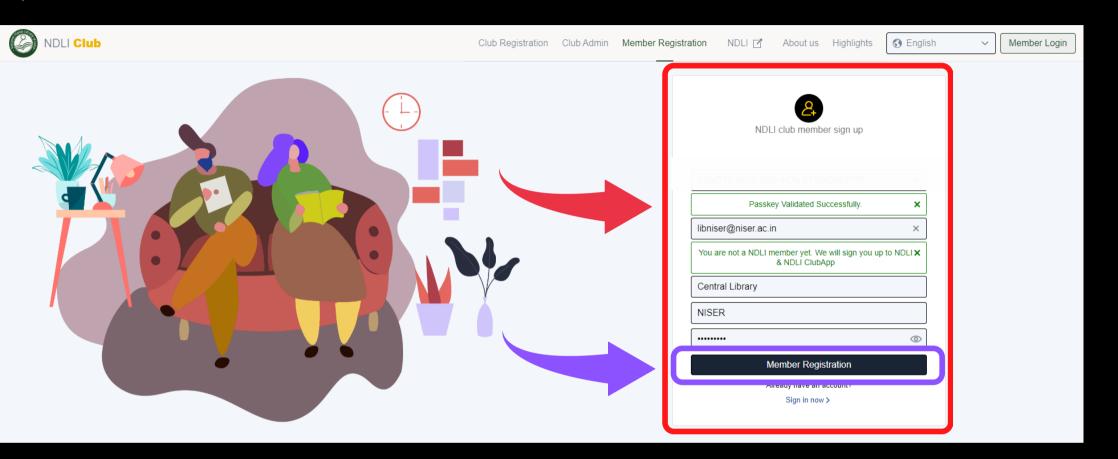

• For registration, kindly visit https://club.ndl.iitkgp.ac.in/sign-up,

and the landing page will look like this.

• Please enter the necessary information in the fields [shown in the screenshot]

Enter passkey: Passkeys will be sent to the users mail id.

Enter a valid email Id xxxxx@niser.ac.in

(Use your HISER domain email Id)

Enter first name: | Enter last name: | Enter password\*:

 After entering the necessary information, click on Member Registration button, as shown in the screenshot.