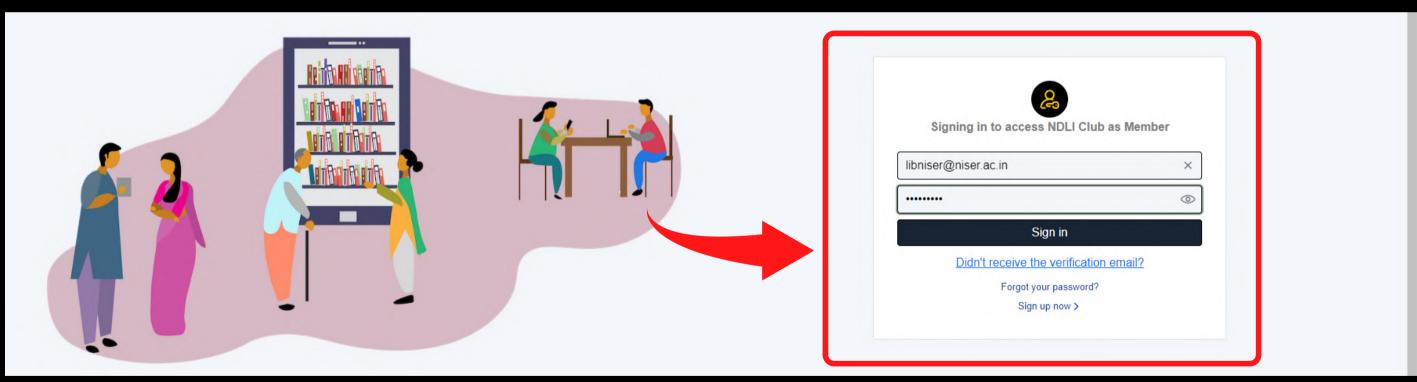

## • After you sign in with your NDLI

Club credentials and accept the Terms and Conditions, the landing page will look like the

one in the screenshot.