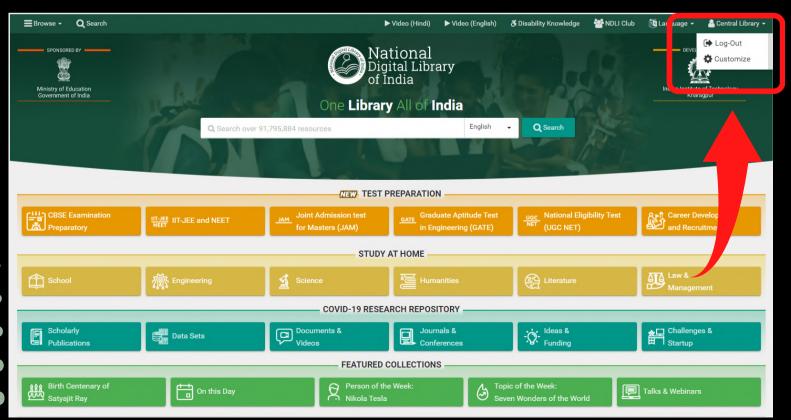

#### NDLI Club Registration Guide

• The NDLI platform's contents can be accessed via <a href="https://ndl.iitkgp.ac.in/">https://ndl.iitkgp.ac.in/</a> with the same login credentials, and the landing page will look like this.

#### NDLI Club Registration Guide

 The page that appears after logging in appears as shown in the screenshot.

 Users can Log Out of the NDLI page once they have finished searching/browsing the content.

[librarian@niser.ac.in]