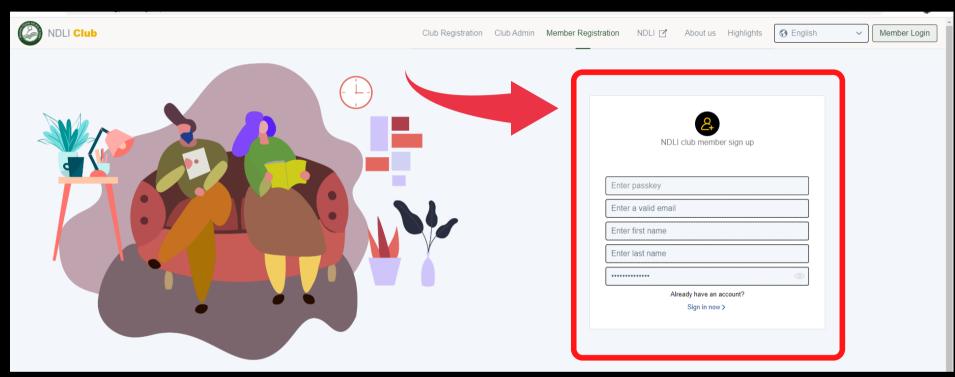

• For registration, kindly visit https://club.ndl.iitkgp.ac.in/sign-up,

and the landing page will look like this.

• Please enter the necessary information in the fields [shown in the screenshot]

Enter passkey: Passkeys will be sent to the users mail id.

Enter a valid email Id xxxxx@niser.ac.in

(Use your HISER domain email Id)

Enter first name: | Enter last name: | Enter password\*:

 After entering the necessary information, click on Member Registration button, as shown in the screenshot.