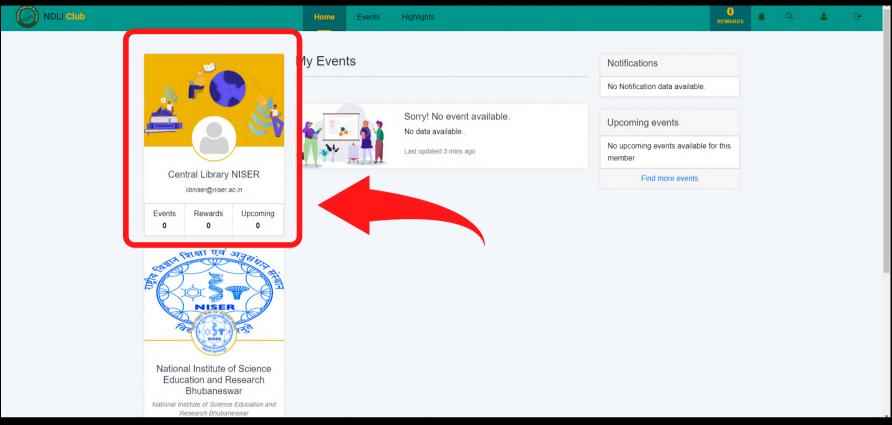

#### NDLI Club Registration Guide

 The page that appears after logging in appears as shown in the screenshot.

 Users can Log Out of the NDLI page once they have finished searching/browsing the content.

[librarian@niser.ac.in]