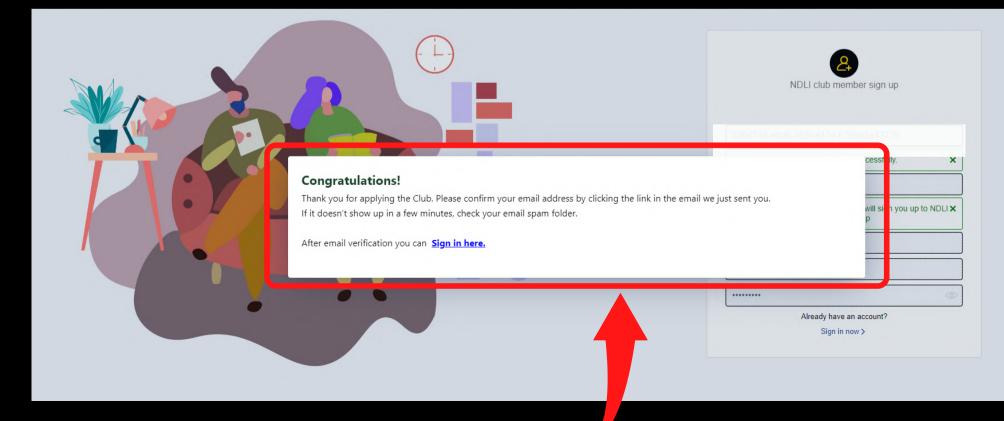

 After submitting the form on the NDLI portal, the user will receive a "Congratulation!" message & a verification link will be sent to the registered email address.

- When you click the link in your inbox, a new tab with the text "Your email is verified" will open. Sign in now to gain access to the resources.
- Now, login in to your NDLI Club member account using the URL: https://club.ndl.iitkgp.ac.in/sign-in